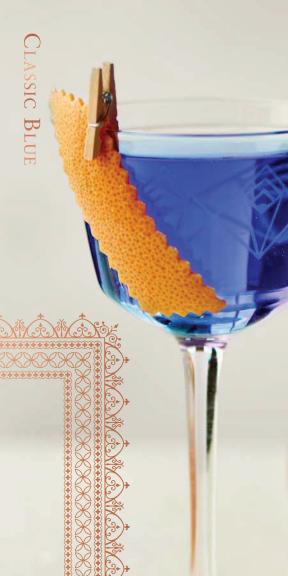

## CLASSIC BLUE

Created for Pantone's 2020 Colour of the Year reveal party, this cocktail is as timeless, bold and classic as the colour itself. If you're looking to highlight Empress 1908's botanical recipe, the Classic Blue cocktail is for you.

NGREDIENTS

1¾0Z EMPRESS 1908 GIN

 $\frac{1}{3}$ OZ Giffard Pamplemousse

1/3 OZ DRY VERMOUTH

1/30Z TEALEAVES CLASSIC BLUE TEA

CITRUS PEEL

ETHOD

Stir ingredients on ice. Strain into chilled a Nick & Nora glass. Express citrus and garnish with citrus peel (or blueberries for an extra pop of Classic Blue).