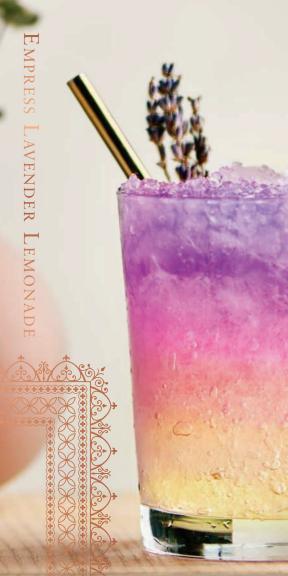

## COCKTAIL NO.14: Empress Lavender Lemonade

Your favourite childhood treat, reimagined. The freshness of homestyle lemonade sings alongside the lightly floral lavender honey, keeping you coming back for more.

| INGREDIENTS | 2oz | Empress 1908 Gin     |
|-------------|-----|----------------------|
|             | 1oz | LAVENDER HONEY SYRUP |
|             | 2oz | Homemade Lemonade    |
|             |     | LAVENDER SPRIG       |
|             |     |                      |

Fill a stemless wine glass with crushed ice. Shake lemonade and syrup on ice and strain into the glass. Layer Empress 1908 Gin on top and add more crushed ice. Garnish with a lavender sprig.

empressgin.com @Empress1908Gin