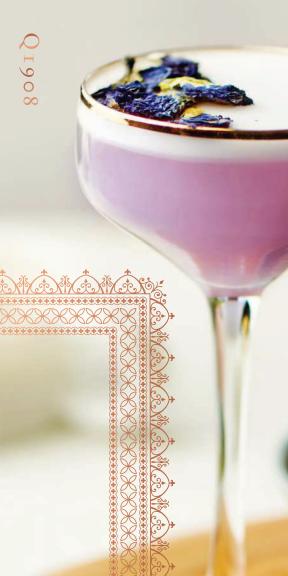

## QI908

A favourite of the Fairmont Empress Hotel Bar, the Q1908 is smooth, balanced, and beautiful too. Add your favourite edible flowers for the perfect final touch.

| INGREDIENTS | <sup>3</sup> ⁄4 oz<br><sup>3</sup> ⁄4 oz | Empress 1908 Gin<br>Fresh Lemon Juice<br>Simple Syrup<br>Egg White |
|-------------|------------------------------------------|--------------------------------------------------------------------|
| Z           |                                          | Edible Flowers                                                     |

METHOD

Add all ingredients to a shaker with ice. Shake and strain to remove ice. Shake again without the ice. Fine strain into a chilled coupe glass. Garnish with edible flowers.

empressgin.com @Empress1908Gin